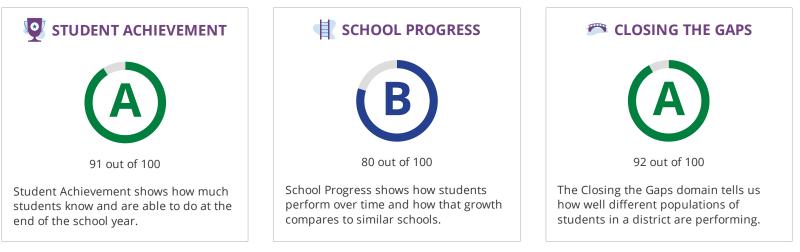

# STUDENT ACHIEVEMENT

The Student Achievement score is based on STAAR performance only, for this school.

| SCHOOL PROGRESS      |                                                                      |       |       |
|----------------------|----------------------------------------------------------------------|-------|-------|
| Commente             | The higher score of Academic Growth or Relative Performance is used. |       |       |
| Component            |                                                                      | Score | % of  |
|                      |                                                                      |       | grade |
| Academic Growth      |                                                                      | 80    | 100%  |
| Relative Performance |                                                                      | 79    |       |
| Total                |                                                                      | 80    | 100%  |
|                      |                                                                      |       |       |

## **CLOSING THE GAPS**

| Component                       | Score | % of<br>grade |
|---------------------------------|-------|---------------|
|                                 |       | -             |
| Grade Level Performance         | 95    | 30.0%         |
| Academic Growth/Graduation Rate | 94    | 50.0%         |
| English Language Proficiency    | 100   | 10.0%         |
| Student Achievement             | 100   | 10.0%         |
| Total                           | 92    | 100%          |